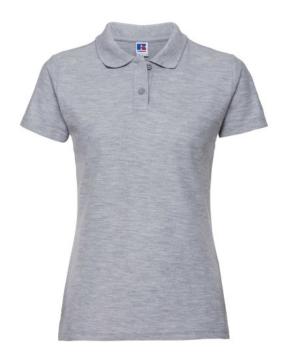

## RUSSELL FEMALE CLASSIC POLYCOTTON POLO

### **Basic informations**

Size: L

Length: 48 Width: 38 Height: 22

Printing type: Vez

Size: L

Color: Light gray

## **Specification**

RUSSELL women's CLASSIC POLYCOTTON POLO made from a single double yarn from which it produces fine and strong pike material. Classic stitching on the side, collar and shoulder reinforcements, double stitch along the shoulders, bottom and around the armpits, additional stitching around the ruffles, two buttons colored T-shirt, spare button Polo Oxford light blue L