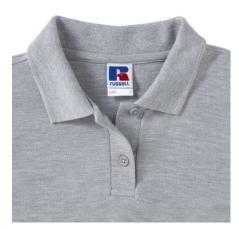

## **Specification**

RUSSELL women's CLASSIC POLYCOTTON POLO made from a single double yarn from which it produces fine and strong pike material. Classic stitching on the side, collar and shoulder reinforcements, double stitch along the shoulders, bottom and around the armpits, additional stitching around the ruffles, two buttons colored T-shirt, spare button Polo Oxford light blue L